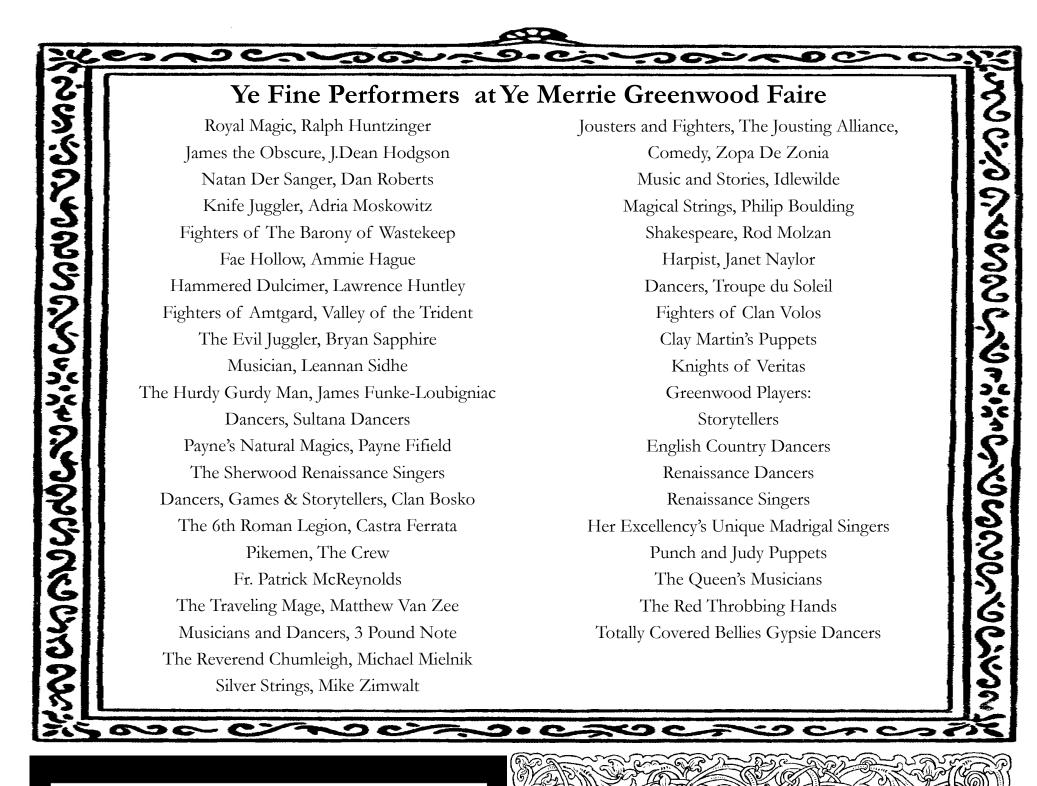

## A VERY SPECIAL THANK YOU

To the members of the cast of Ye Merrie Greenwood Players, to the Volunteers who help set and take down the Faire, and the Volunteers who sit our stages, to the many participating Service Organizations ,to the hundreds of Members of each of the Professional Acts, Vendors and Guilds, to the members of my family who have the patience of Saints,